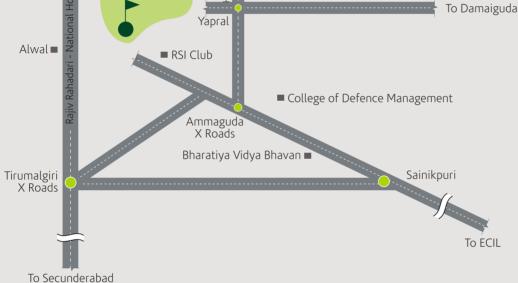

# Location Plan

### Location

- 2 min drive from Yapral 1 km.
- ₱ 5 min drive from Bollarum Check Post 2 kms.
- ≠ 10 min drive from Sainikpuri 5 kms.
- ₱ 15 min drive from ECIL X Roads 8 kms.
- ≥ 20 min drive from Thirumalagiri X Roads 9 kms.
- ≥ 20 min drive from Shamirpet ORR 9 kms.
- 20 min drive from Jublee Bus Station 12 kms.