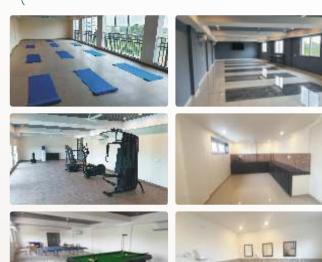

### Standage of terrapionistic of the Votanted terrapionistic BLOCK A distinction in the property of the control of 40' ROAD And the state of t LAYOUT PLAN Progress of work at site Amenities Clubhouse 9,400 sft. with: Banquet hall. ▶ Badminton court. Recreation room. Swimming pool. Cafeteria. Children's park. Crèche. Model flats Library. Landscaped gardens. First aid room. Automatic lifts. Gym. Yoga room. 24 hrs security with