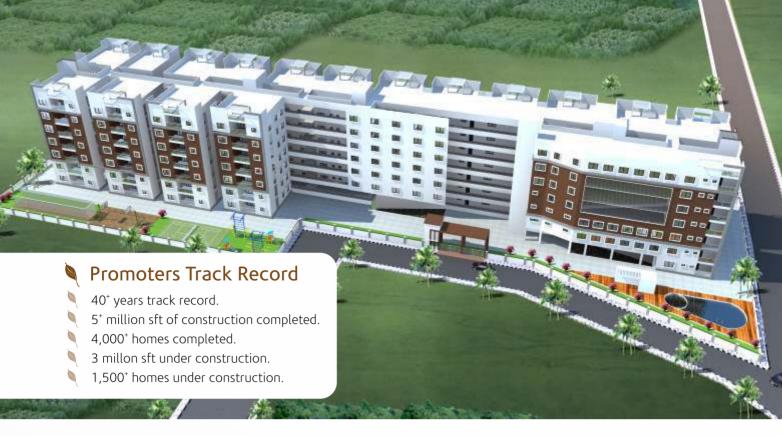

**BLOCK A** 

- 119 flats on 2 acres of land
- 7 floors with 2 basements for parking.
- Ground floor fully landscaped, vehicle free zone for pedestrians only.

CHILDRENS

PLAY AREA

- 2BHK flats 1,220 sft.
- 3BHK flats 1,715 & 1,945 sft.
- Plans approved by GHMC.
- Clear title.
- Gated community with modern amenities.
- All flats designed as per vaastu.
- No commercial activities within the site.

### Standage of terrapionistic of the Votanted terrapionistic BLOCK A distinction in the property of the control of 40' ROAD And the state of t LAYOUT PLAN Progress of work at site Amenities Clubhouse 9,400 sft. with: Banquet hall. ▶ Badminton court. Recreation room. Swimming pool. Cafeteria. Children's park. Crèche. Model flats Library. Landscaped gardens. First aid room. Automatic lifts. Gym. Yoga room. 24 hrs security with