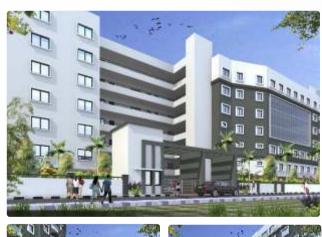

**BLOCK A** 

- 119 flats on 2 acres of land
- 7 floors with 2 basements for parking.
- Ground floor fully landscaped, vehicle free zone for pedestrians only.

CHILDRENS

PLAY AREA

- 2BHK flats 1,220 sft.
- 3BHK flats 1,715 & 1,945 sft.
- Plans approved by GHMC.
- Clear title.
- Gated community with modern amenities.
- All flats designed as per vaastu.
- No commercial activities within the site.

### Standage of terrapionistic of the Votanted terrapionistic BLOCK A distinction in the property of the control of 40' ROAD And the state of t LAYOUT PLAN Progress of work at site Amenities Clubhouse 9,400 sft. with: Banquet hall. ▶ Badminton court. Recreation room. Swimming pool. Cafeteria. Children's park. Crèche. Model flats Library. Landscaped gardens. First aid room. Automatic lifts. Gym. Yoga room. 24 hrs security with